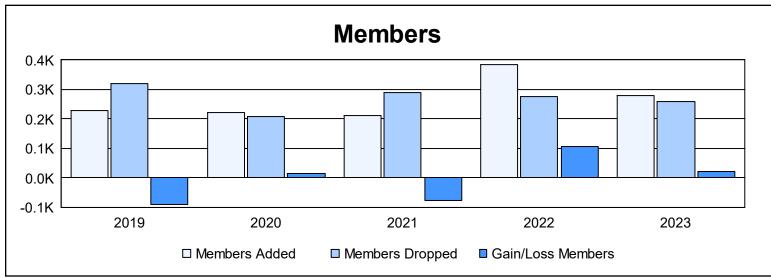

District B 2 As of June 2023 Cumulative

| Year      | New<br>Clubs | Dropped<br>Clubs | Gain/<br>Loss<br>Clubs | New<br>Members | Charter<br>Members | Reinstate<br>Members | Transfer<br>Members | Total<br>Member<br>Added | Total<br>Members<br>Dropped | Gain/<br>Loss<br>Members |
|-----------|--------------|------------------|------------------------|----------------|--------------------|----------------------|---------------------|--------------------------|-----------------------------|--------------------------|
| 2018-2019 | 3            | 3                | 0                      | 95             | 93                 | 31                   | 9                   | 228                      | 319                         | -91                      |
| 2019-2020 | 3            | 0                | 3                      | 122            | 87                 | 9                    | 5                   | 223                      | 207                         | 16                       |
| 2020-2021 | 2            | 5                | -3                     | 152            | 44                 | 10                   | 6                   | 212                      | 290                         | -78                      |
| 2021-2022 | 7            | 3                | 4                      | 195            | 171                | 6                    | 12                  | 384                      | 277                         | 107                      |
| 2022-2023 | 6            | 4                | 2                      | 93             | 155                | 18                   | 14                  | 280                      | 258                         | 22                       |
| Average   | 4            | 3                | 1                      | 131            | 110                | 15                   | 9                   | 265                      | 270                         | -5                       |