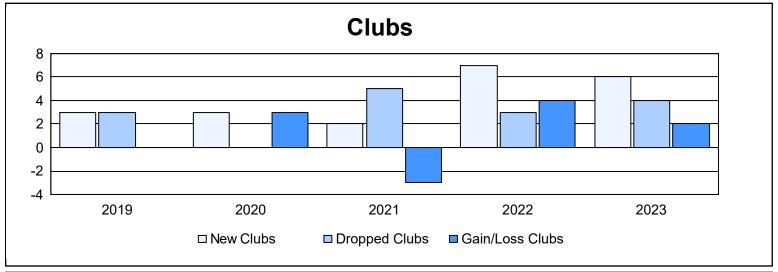

District B 2 As of June 2023 Cumulative

| Year      | New<br>Clubs | Dropped<br>Clubs | Gain/<br>Loss<br>Clubs | New<br>Members | Charter<br>Members | Reinstate<br>Members | Transfer<br>Members | Total<br>Member<br>Added | Total<br>Members<br>Dropped | Gain/<br>Loss<br>Members |
|-----------|--------------|------------------|------------------------|----------------|--------------------|----------------------|---------------------|--------------------------|-----------------------------|--------------------------|
| 2018-2019 | 3            | 3                | 0                      | 95             | 93                 | 31                   | 9                   | 228                      | 319                         | -91                      |
| 2019-2020 | 3            | 0                | 3                      | 122            | 87                 | 9                    | 5                   | 223                      | 207                         | 16                       |
| 2020-2021 | 2            | 5                | -3                     | 152            | 44                 | 10                   | 6                   | 212                      | 290                         | -78                      |
| 2021-2022 | 7            | 3                | 4                      | 195            | 171                | 6                    | 12                  | 384                      | 277                         | 107                      |
| 2022-2023 | 6            | 4                | 2                      | 93             | 155                | 18                   | 14                  | 280                      | 258                         | 22                       |
| Average   | 4            | 3                | 1                      | 131            | 110                | 15                   | 9                   | 265                      | 270                         | -5                       |